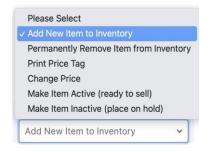

How to Complete the Form:

- 1. The date will self-populate.
- 2. Use the drop down in the Artist Name to select your name.
- 3. Enter your email address and your 3-initials.
- **4.** In the "What do you want to do" section: select the appropriate option See screen shot of drop-down options below.