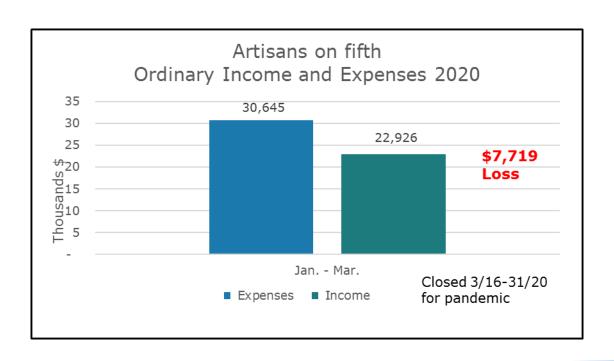

#### Jan. - March 2020 Compared to 2019

|           |                               |           |           | TOT          | AL           |
|-----------|-------------------------------|-----------|-----------|--------------|--------------|
|           |                               | Mar 20    | Mar 19    | Jan - Mar 20 | Jan - Mar 19 |
| dina      | ary Income/Expense            |           |           |              |              |
|           | Income                        |           |           |              |              |
|           | Application Fees              | 0.00      | 0.00      | 0.00         | 100.00       |
|           | Associate Fees Income         | 0.00      | 0.00      | 2,940.00     | 3,175.83     |
|           | Consignor Fees Income         | 0.00      | 0.00      | 900.00       | 1,260.00     |
|           | Donation to Artisans on fifth | 0.00      | 2.62      | 16.00        | 3.72         |
|           | E-Newsletter Ads Income       | 0.00      | 100.00    | 50.00        | 157.00       |
|           | Merchandise Sales             | 3,943.18  | 6,456.23  | 19,400.98    | 20,628.75    |
|           | Merchandise Sales Discounts   | -105.70   | 0.00      | -380.55      | 0.00         |
|           | Miscellaneous Income          | 0.00      | 0.00      | 0.00         | 287.45       |
|           | Total Income                  | 3,837.48  | 6,558.85  | 22,926.43    | 25,612.75    |
|           | Cost of Goods Sold            |           |           |              |              |
|           | Associate - Payment to Artist | 8,640.10  | 6,039.22  | 21,710.51    | 17,119.52    |
|           | Consignor - Payment to Artist | 455.96    | 384.13    | 1,202.04     | 1,363.48     |
|           | Credit/Debit Card Processing  | 146.47    | 175.48    | 553.05       | 914.98       |
|           | Total COGS                    | 9,242.53  | 6,598.83  | 23,465.60    | 19,397.98    |
| Gr        | oss Profit                    | -5,405.05 | -39.98    | -539.17      | 6,214.77     |
|           | Expense                       |           |           |              |              |
|           | Advertising and Promotion     | 0.00      | 0.00      | 175.00       | 0.00         |
|           | Computer Expenses             | 90.58     | 25.00     | 1,206.27     | 900.70       |
|           | Facilities Mtce.              | 0.00      | 0.00      | 26.73        | 43.50        |
|           | Filing Fee                    | 0.00      | 61.25     | 61.25        | 61.25        |
|           | Insurance Expense             | 0.00      | 0.00      | 1,404.00     | 1,404.00     |
|           | Office Supplies               | 39.58     | 280.61    | 362.81       | 914.00       |
|           | Phone Expense                 | 0.00      | 0.00      | 21.79        | 19.99        |
|           | Professional Fees             | 0.00      | 0.00      | 0.00         | 190.00       |
|           | Reception Expense             | 10.10     | 0.00      | 50.77        | 0.00         |
|           | Reconciliation Discrepancies  | 0.00      | 0.28      | -63.61       | 0.28         |
|           | Rent Expense                  | 1,300.00  | 1,300.00  | 3,900.00     | 3,900.00     |
|           | Shipping Costs                | 0.00      | 0.00      | 0.00         | 9.95         |
|           | UPS Mailing Expense           | 33.96     | 0.00      | 33.96        | 0.00         |
|           | Total Expense                 | 1,474.22  | 1,667.14  | 7,178.97     | 7,443.67     |
| t Or      | rdinary Income                | -6,879.27 | -1,707.12 | -7,718.14    | -1,228.90    |
| et Income |                               | -6,879.27 | -1,707.12 | -7,718.14    | -1,228.90    |