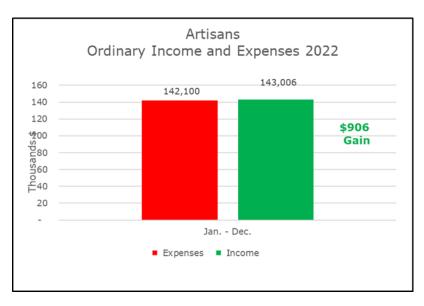

| T otal Income         | 15,112  | 13,988 | 18,553 | 11,764 | 9,016  | 5,996  | 14,935 | 8,725 | 5,903  | 6,811  | 11,285 | 20,917 | 143,006 |
|-----------------------|---------|--------|--------|--------|--------|--------|--------|-------|--------|--------|--------|--------|---------|
| Total Expenses & COGS | 19, 893 | 11,679 | 13,988 | 15,495 | 12,301 | 11,949 | 8,175  | 9,010 | 9,497  | 8,096  | 8,705  | 13,458 | 142,100 |
| Net Income            | -4, 781 | 2,309  | 4,565  | -3,731 | -3,285 | -5,953 | 6,760  | -285  | -3,594 | -1,285 | 2,580  | 7,459  | 906     |